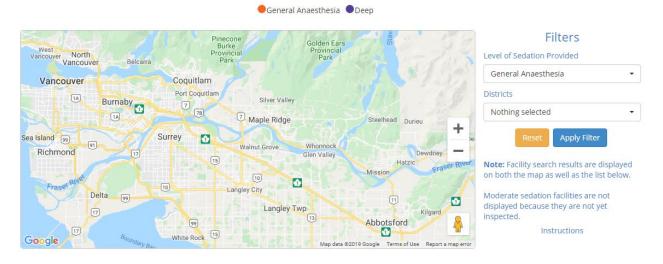

## To Begin Search

Use the Level of Sedation Provided and/or District filter(s) to search for facilities. You may select more than one options for each filter.

## **Example**

1) Select search filters - ex. general anaesthesia facilities