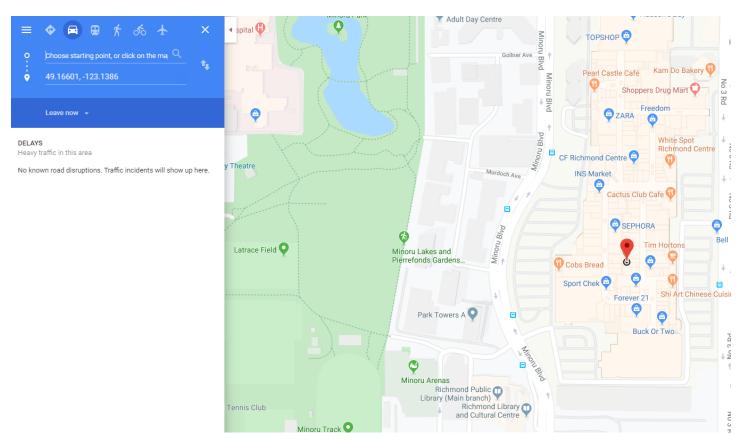

## A white bubble with facility information will appear afterwards

4) Click on the white bubble to be redirected to Google Map Coordinates.

5) Click on "Directions" and enter your starting point for directions to the facility.