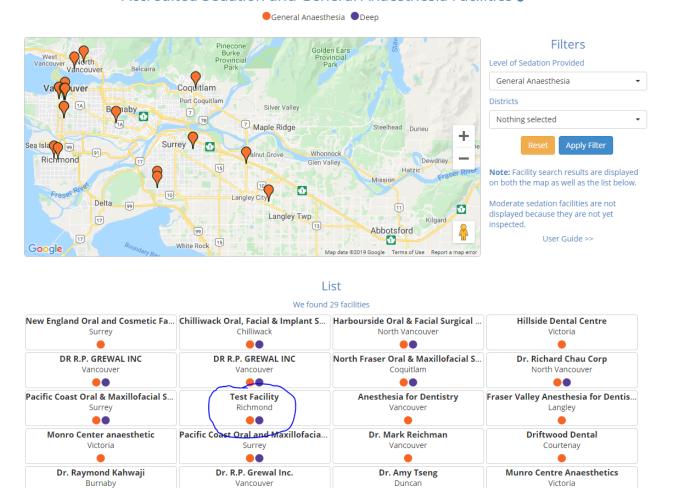

# 3) Click on a facility from the list or on the map

### Accredited Sedation and General Anaesthesia Facilities •