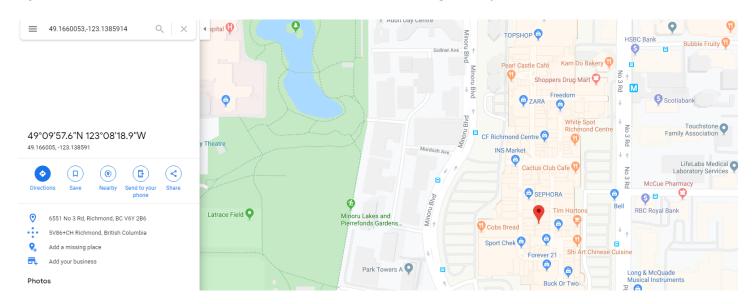

### **Facility Information and Navigation**

By clicking on the facility on the map, the page will redirect you to Google Map coordinates so that you can easily obtain directions.

## A white bubble with facility information will appear afterwards

4) Click on the white bubble to be redirected to Google Map Coordinates.

5) Click on "Directions" and enter your starting point for directions to the facility.