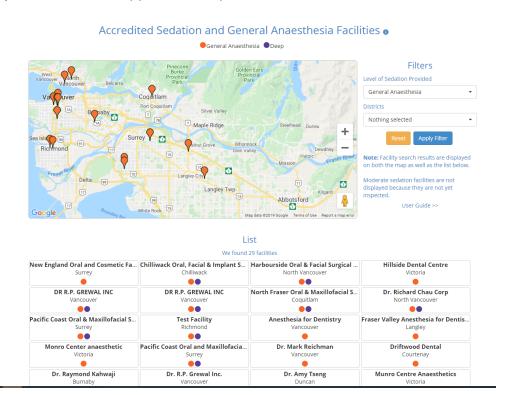

## Search Results

Search results will appear as colour-coded bubbles on the map as well as on the bottom of the page.

Search results on the map will also display lower levels of sedation provided in the facility, if the services are offered (for example, a general anaesthesia facility may also provide deep and moderate sedation).

## Accredited Sedation and General Anaesthesia Facilities •

List
We found 0 facilities

2) Facility search results appear on map and on the list below