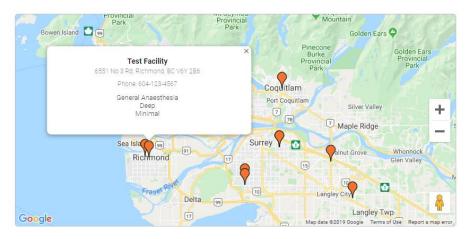

### **Facility Information and Navigation**

By clicking on the facility on the map, the page will redirect you to Google Map coordinates so that you can easily obtain directions.

## A white bubble with facility information will appear afterwards

4) Click on the white bubble to be redirected to Google Map Coordinates.

5) Click on "Directions" and enter your starting point for directions to the facility.